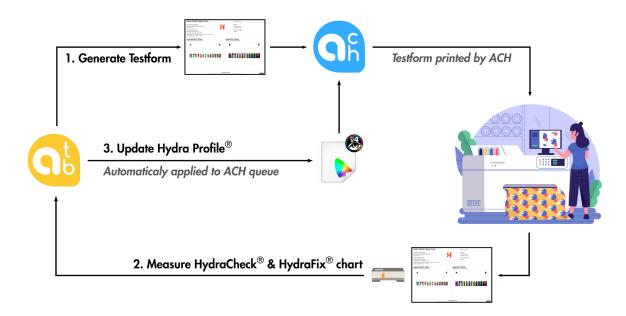

## HYDRA PROFILING<sup>®</sup> & HYDRAFIX<sup>®</sup>

Substrate change? Printing conditions change? Machine drift?.. No problem, and no need to spend 45+ minutes on updating printer queue or paper setup, with HydraFix® you can easily and quickly update your printer profile in a couple of minutes:

Print HydraFix® 84 patches control strip, measure it, done! the corresponding ACH queue is automatically updated with the new printer profile.

Result is accurate spot colors and ISO 12647 or G7® conformance for all your jobs!

#### Reduce color management maintenance time

HydraFix<sup>®</sup> makes most paper specific queues, inkcut, linearization and profiling operations an unnecessary waste of maintenance and production time. HydraFix<sup>®</sup> spectral profiling technology allows you to quickly update your print device calibration and ICC profile in few minutes.