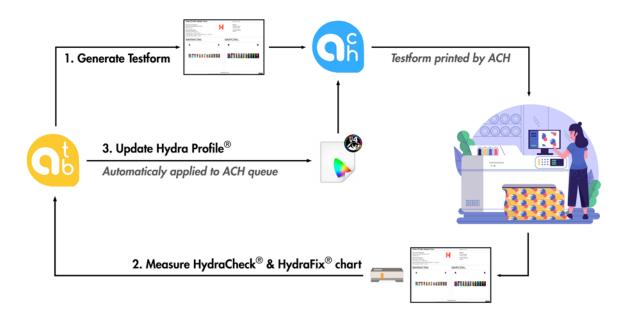

## HYDRA PROFILING<sup>®</sup> & HYDRAFIX<sup>®</sup>

Substrate change? Printing conditions change? Machine drift?.. No problem, and no need to spend 45+ minutes on updating printer queue or paper setup, with HydraFix<sup>®</sup> you can easily and quickly update your printer profile in a couple of minutes:

Print HydraFix<sup>®</sup> 84 patches control strip, measure it, done! the corresponding ACH queue is automatically updated with the new printer profile.

Result is accurate spot colors and ISO 12647 or G7<sup>®</sup> conformance for all your jobs, making it the perfect tool for HP Indigo<sup>®</sup> presses, especially for CMY printing.