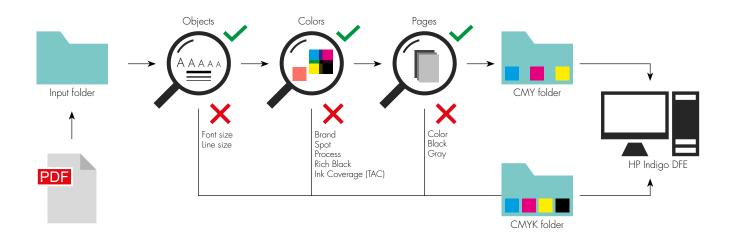

Alwan's HPM technology is the ideal companion of HP's EPM. It has been developed to automatically check each and every incoming PDF file, making sure that they will print successfully in CMY mode. If it is the case, files are optimized for CMY printing, if not, files are optimized for CMYK printing.

Even though all jobs can be technically printed in CMY, some jobs may not be appropriate for CMY-only printing, particularly those with dark colors, black, small text and fine lines, black-only pages, etc.

For these reasons, Alwan built a sophisticated technology that assesses PDF files' ability to be printed in CMY mode and compares CMYK and CMY color reproductions.

If all criteria pass, CMY PDF is automatically placed in HP Indigo<sup>®</sup> CMY input folder. If one criterion fails, CMYK PDF is placed in HP Indigo<sup>®</sup> CMYK input folder.

With Alwan HPM you can easily use predefined HPM presets or choose and set your own criteria, and start production in a few minutes after installation.