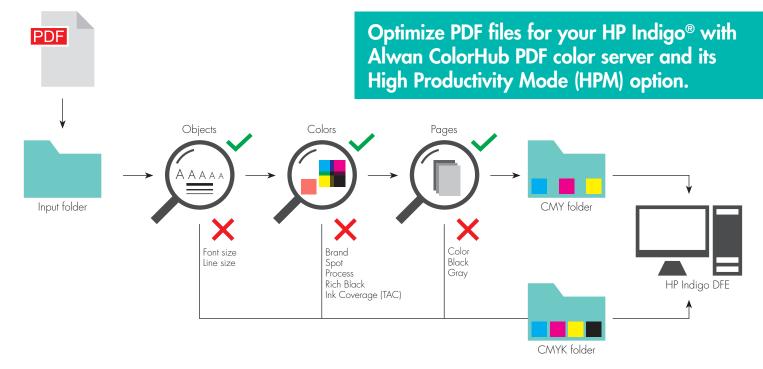

Alwan's HPM technology is the ideal companion of HP's EPM. It has been developed in order to automatically check each and every incoming PDF file, and make sure that they will print successfully in CMY mode. If it is the case, files are optimized for CMY printing, if not, files are optimized for CMYK printing.

### Automate your EPM workflow easily and reliably

Even though all jobs can be technically printed in CMY, some jobs may not be appropriate for CMY-only printing, particularly those with dark colors, black, small text and fine lines, black only pages, etc.

For these reasons, Alwan built a sophisticated technology that assesses PDF files' ability to be printed in CMY mode and compares CMYK and CMY color reproductions. If all criteria pass, CMY PDF is automatically placed in HP Indigo® CMY input folder. If one criteria fails, CMYK PDF is placed in HP Indigo® CMYK input folder.